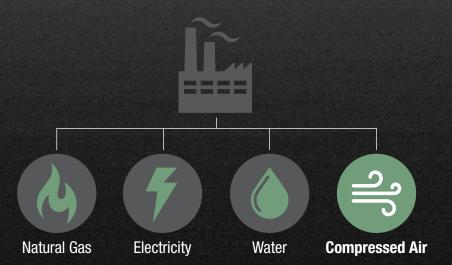

## EASY, CONVENIENT SOLUTION FOR YOUR COMPRESSED AIR NEEDS

Compressed air is considered by many to be the fourth utility. Sullair Managed Air Power is a worry-free solution to help you treat compressed air like any other utility and focus on what you do best.