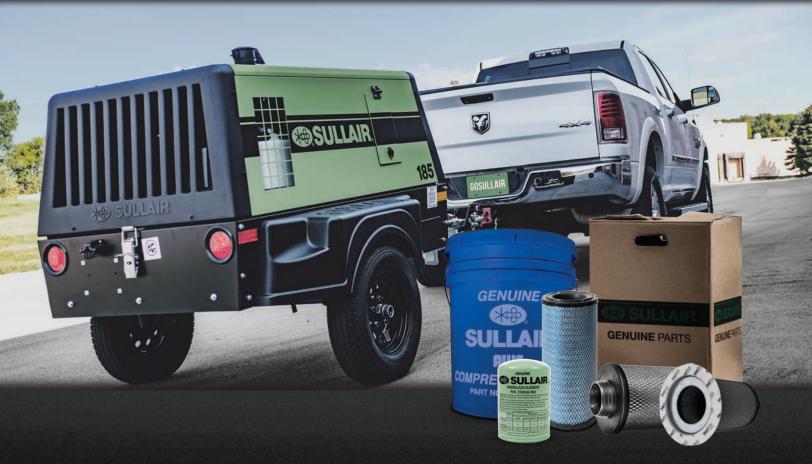

### FAST MAINTENANCE HELPS KEEP COMPRESSORS ON THE JOBSITE LONGER

C.F.M. is a worry-free solution designed to help manage your service needs by providing the parts you need — when you need them.

#### **Worry-Free Service**

- Complete service kit tailored to your specific needs designed to help maximize time on the jobsite
- Have service parts in stock without re-ordering
- Keep inventory organized by having all service parts in one box with one part number
- Part discounts